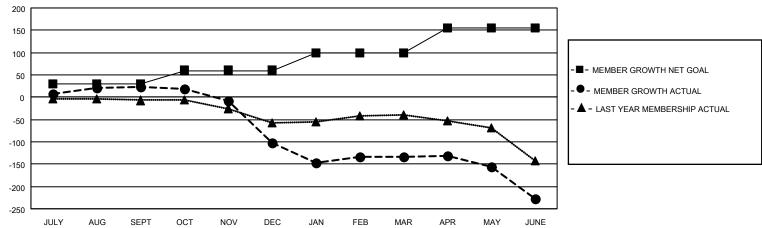

## **GMT MONTHLY MEMBERSHIP PROGRESS REPORT**

Results as of: 6/30/2020

**LOCATION: MISSISSIPPI** 

Multiple District 30

GMT: OPEN GMT CA 1

| Clubs         |               |             |               | Members               |                        |                         |                                                    |  |
|---------------|---------------|-------------|---------------|-----------------------|------------------------|-------------------------|----------------------------------------------------|--|
|               | RESULTS FOR   | R 2019-2020 |               | RESULTS FOR 2019-2020 |                        |                         |                                                    |  |
| QUARTER       | NEW CLUB GOAL | NEW CLUBS   | DROPPED CLUBS | QUARTER MEME          | BER GROWTH NET<br>GOAL | MEMBER GROWTH<br>ACTUAL | DROPPED<br>MEMBERS ACTUAI<br>(including transfers) |  |
| JULY/AUG/SEPT | 1             | 0           | 1             | JULY/AUG/SEPT         | 30                     | 60                      | 35                                                 |  |
| OCT/NOV/DEC   | 1             | 0           | 4             | OCT/NOV/DEC           | 30                     | 37                      | 151                                                |  |
| JAN/FEB/MAR   | 2             | 1           | 1             | JAN/FEB/MAR           | 40                     | 67                      | 98                                                 |  |
| APR/MAY/JUNE  | 2             | 0           | 0             | APR/MAY/JUNE          | 55                     | 29                      | 115                                                |  |

## GOALS AND ACTUAL MEMBERS CUMULATIVE

| DROPPED CLUBS: 6            |     | 49 CLUBS OF 102 ADDED 1 OR MORE<br>NEW MEMBERS | GENDER DISTRIBUTION  MALE 1,353 (72.86%) |              |     |
|-----------------------------|-----|------------------------------------------------|------------------------------------------|--------------|-----|
| DROPPED MEMBERS             |     |                                                | FEMALE                                   | 504 (27.14%) |     |
| DECEASED                    | 35  | CLICK HERE FOR CUMULATIVE                      | TOTAL FAMILY UNIT MEMBERS                |              | 237 |
| CLUB CANCELLED 57 OTHER 307 |     | MEMBERSHIP DATA                                | FAMILY MEMBERS PAYING HALF               |              | 440 |
|                             |     |                                                |                                          |              | 119 |
| TOTAL                       | 399 |                                                | 5020                                     |              |     |