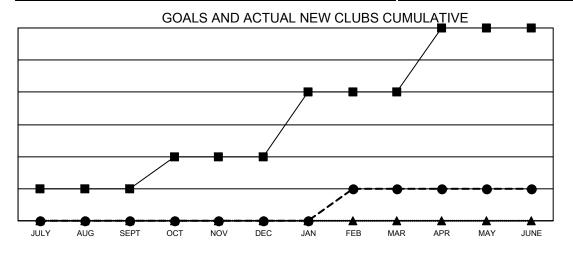

## **GMT MONTHLY MEMBERSHIP PROGRESS REPORT**

Results as of: 6/30/2020

**LOCATION: MISSISSIPPI** 

Multiple District 30

GMT: OPEN GMT CA 1

| Clubs         |               |             |               | Members               |                        |                         |                                                    |  |
|---------------|---------------|-------------|---------------|-----------------------|------------------------|-------------------------|----------------------------------------------------|--|
|               | RESULTS FOR   | R 2019-2020 |               | RESULTS FOR 2019-2020 |                        |                         |                                                    |  |
| QUARTER       | NEW CLUB GOAL | NEW CLUBS   | DROPPED CLUBS | QUARTER MEME          | BER GROWTH NET<br>GOAL | MEMBER GROWTH<br>ACTUAL | DROPPED<br>MEMBERS ACTUAI<br>(including transfers) |  |
| JULY/AUG/SEPT | 1             | 0           | 1             | JULY/AUG/SEPT         | 30                     | 60                      | 35                                                 |  |
| OCT/NOV/DEC   | 1             | 0           | 4             | OCT/NOV/DEC           | 30                     | 37                      | 151                                                |  |
| JAN/FEB/MAR   | 2             | 1           | 1             | JAN/FEB/MAR           | 40                     | 67                      | 98                                                 |  |
| APR/MAY/JUNE  | 2             | 0           | 0             | APR/MAY/JUNE          | 55                     | 29                      | 115                                                |  |

- CURRENT YEAR GOALS FOR NEW CLUBS

- CURRENT YEAR ACTUAL NEW CLUBS

- ▲ - LAST YEAR ACTUAL NEW CLUBS